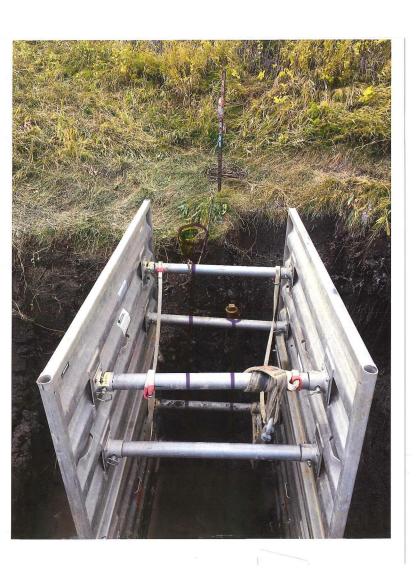

he Raw water treatment as it passes through the Water Plant Process.

# **ATTACHMENTS:**

depicting valve area res. - 589 Map for Council - 589 ORRSC Map - 589

# **CONCLUSION/SUMMARY:**

Administration has been working with our Operational group, as well as our consultant to clearly coordinate an appropriate response to this infrastructure dilemma.

This process takes time to complete. It is important to realize there are other alternatives to this issue, we are only now becoming aware of other ways to handle this situation. Day to day operations are not effected to date, normal operational needs are being meet. Administration supports that Committee of the Whole receive the information as

presented.

Signatures: Department Head:

CAO:

*CAL Roth*Laurie Wilgosh

PINCHER
PINCHER
ALBERTA





















# To Fill Reservoir

Note:

Pincher Creek raw water line is no longer in use since the new Pincher Creek raw water pump stn. was built (Nov. 2015) Therefore valve #6 will remain perminately CLOSED

# From Pincher Creek Pump Stn:

Open valves # 14, 4, 3, 7.

This will also supply Raw water to Old WTP for Golf Course irrigation.

Valve # 2 does not require closing as static pressure will not allow water to enter line

#### From Castle River Line:

Open valve # 2 & 1 (the only time #1 is closed is when pumping from Castle River directly into the Water treatment Plant)

Valves # 3 & 4 must remain open to supply Raw water to Old WTP for Golf Course.

#### To Drain Reservoir:

Open valve # 13 (water will drain into the Pincher Creek)

Open valves #3 & 7

Ensure that Castle Ri