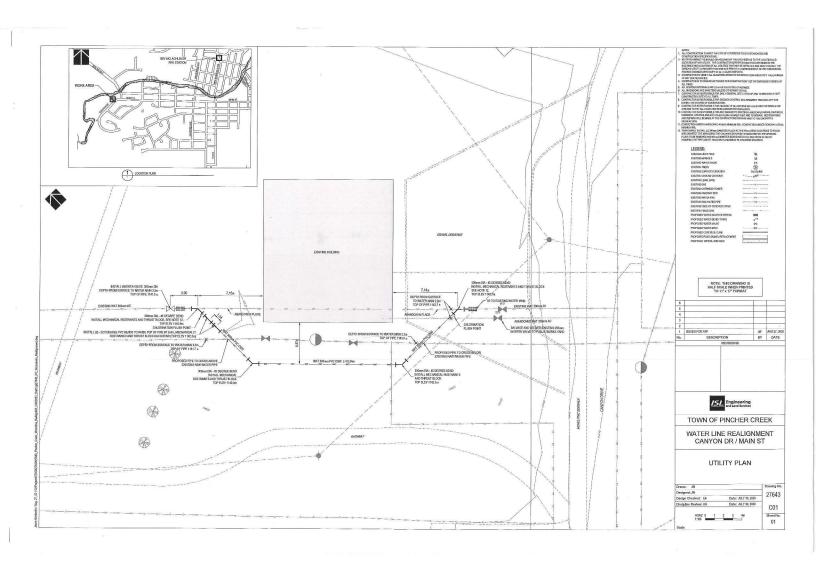

treatment as it passes through the Water Plant Process.

# **ATTACHMENTS:**

depicting valve area res. - 589 Map for Council - 589 ORRSC Map - 589

# **CONCLUSION/SUMMARY:**

Administration has been working with our Operational group, as well as our consultant to clearly coordinate an appropriate response to this infrastructure dilemma.

This process takes time to complete. It is important to realize there are other alternatives to this issue, we are only now becoming aware of other ways to handle this situation. Day to day operations are not effected to date, normal operational needs are being meet. Administration supports that Committee of the Whole receive the information as

presented.

Signatures: Department Head:

CAO:

*CAL Roth*Laurie Wilgosh

PINCHER
PINCHER
ALBERTA





















# To Fill Reservoir

Note:

Pincher Creek raw water line is no longer in use since the new Pincher Creek raw water pump stn. was built (Nov. 2015) Therefore valve #6 will remain perminately CLOSED

# From Pincher Creek Pump Stn:

Open valves # 14, 4, 3, 7.

This will also supply Raw water to Old WTP for Golf Course irrigation.

Valve # 2 does not require closing as static pressure will not allow water to enter line

#### From Castle River Line:

Open valve # 2 & 1 (the only time #1 is closed is when pumping from Castle River directly into the Water treatment Plant)

Valves # 3 & 4 must remain open to supply Raw water to Old WTP for Golf Course.

#### To Drain Reservoir:

Open valve # 13 (water will drain into the Pincher Creek)

Open valves #3 & 7

Ensure that Castle River pumps ar