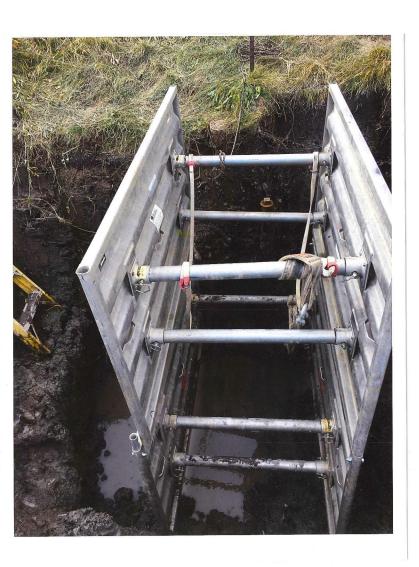

Raw water treatment as it passes through the Water Plant Process.

# **ATTACHMENTS:**

depicting valve area res. - 589 Map for Council - 589 ORRSC Map - 589

# **CONCLUSION/SUMMARY:**

Administration has been working with our Operational group, as well as our consultant to clearly coordinate an appropriate response to this infrastructure dilemma.

This process takes time to complete. It is important to realize there are other alternatives to this issue, we are only now becoming aware of other ways to handle this situation. Day to day operations are not effected to date, normal operational needs are being meet. Administration supports that Committee of the Whole receive the information as

presented.

Signatures: Department Head:

CAO:

*CAL Roth*Laurie Wilgosh

PINCHER
PINCHER
ALBERTA





















# To Fill Reservoir

Note:

Pincher Creek raw water line is no longer in use since the new Pincher Creek raw water pump stn. was built (Nov. 2015) Therefore valve #6 will remain perminately CLOSED

# From Pincher Creek Pump Stn:

Open valves # 14, 4, 3, 7.

This will also supply Raw water to Old WTP for Golf Course irrigation.

Valve # 2 does not require closing as static pressure will not allow water to enter line

#### From Castle River Line:

Open valve # 2 & 1 (the only time #1 is closed is when pumping from Castle River directly into the Water treatment Plant)

Valves # 3 & 4 must remain open to supply Raw water to Old WTP for Golf Course.

#### To Drain Reservoir:

Open valve # 13 (water will drain into the Pincher Creek)

Open valves #3 & 7

Ensure that Castle Rive