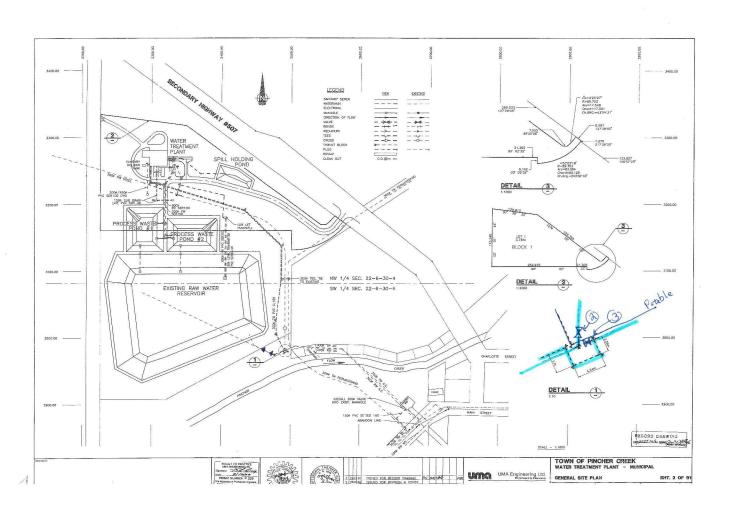

ater treatment as it passes through the Water Plant Process.

# **ATTACHMENTS:**

depicting valve area res. - 589 Map for Council - 589 ORRSC Map - 589

# **CONCLUSION/SUMMARY:**

Administration has been working with our Operational group, as well as our consultant to clearly coordinate an appropriate response to this infrastructure dilemma.

This process takes time to complete. It is important to realize there are other alternatives to this issue, we are only now becoming aware of other ways to handle this situation. Day to day operations are not effected to date, normal operational needs are being meet. Administration supports that Committee of the Whole receive the information as

presented.

Signatures: Department Head:

CAO:

*CAL Roth*Laurie Wilgosh

PINCHER
PINCHER
ALBERTA





















# To Fill Reservoir

Note:

Pincher Creek raw water line is no longer in use since the new Pincher Creek raw water pump stn. was built (Nov. 2015) Therefore valve #6 will remain perminately CLOSED

# From Pincher Creek Pump Stn:

Open valves # 14, 4, 3, 7.

This will also supply Raw water to Old WTP for Golf Course irrigation.

Valve # 2 does not require closing as static pressure will not allow water to enter line

#### From Castle River Line:

Open valve # 2 & 1 (the only time #1 is closed is when pumping from Castle River directly into the Water treatment Plant)

Valves # 3 & 4 must remain open to supply Raw water to Old WTP for Golf Course.

#### To Drain Reservoir:

Open valve # 13 (water will drain into the Pincher Creek)

Open valves #3 & 7

Ensure that Castle River pump