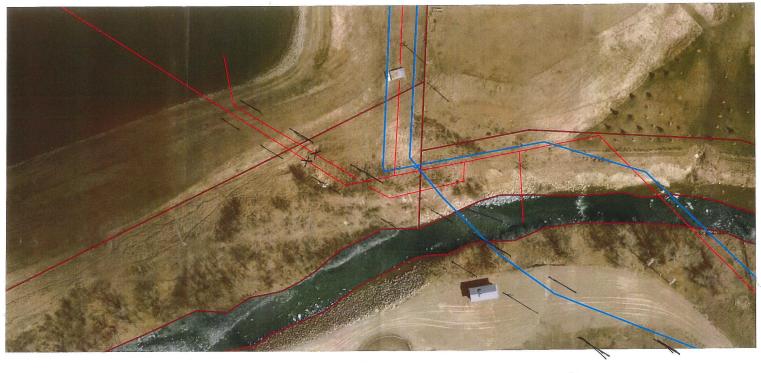

er treatment as it passes through the Water Plant Process.

# **ATTACHMENTS:**

depicting valve area res. - 589 Map for Council - 589 ORRSC Map - 589

# **CONCLUSION/SUMMARY:**

Administration has been working with our Operational group, as well as our consultant to clearly coordinate an appropriate response to this infrastructure dilemma.

This process takes time to complete. It is important to realize there are other alternatives to this issue, we are only now becoming aware of other ways to handle this situation. Day to day operations are not effected to date, normal operational needs are being meet. Administration supports that Committee of the Whole receive the information as

presented.

Signatures: Department Head:

CAO:

*CAL Roth*Laurie Wilgosh

PINCHER
PINCHER
ALBERTA





















# To Fill Reservoir

Note:

Pincher Creek raw water line is no longer in use since the new Pincher Creek raw water pump stn. was built (Nov. 2015) Therefore valve #6 will remain perminately CLOSED

# From Pincher Creek Pump Stn:

Open valves # 14, 4, 3, 7.

This will also supply Raw water to Old WTP for Golf Course irrigation.

Valve # 2 does not require closing as static pressure will not allow water to enter line

#### From Castle River Line:

Open valve # 2 & 1 (the only time #1 is closed is when pumping from Castle River directly into the Water treatment Plant)

Valves # 3 & 4 must remain open to supply Raw water to Old WTP for Golf Course.

#### To Drain Reservoir:

Open valve # 13 (water will drain into the Pincher Creek)

Open valves #3 & 7

Ensure that Castle River pumps