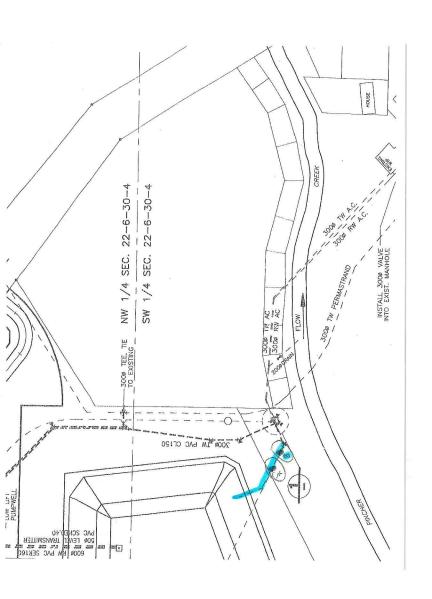

water treatment as it passes through the Water Plant Process.

# **ATTACHMENTS:**

depicting valve area res. - 589 Map for Council - 589 ORRSC Map - 589

# **CONCLUSION/SUMMARY:**

Administration has been working with our Operational group, as well as our consultant to clearly coordinate an appropriate response to this infrastructure dilemma.

This process takes time to complete. It is important to realize there are other alternatives to this issue, we are only now becoming aware of other ways to handle this situation. Day to day operations are not effected to date, normal operational needs are being meet. Administration supports that Committee of the Whole receive the information as

presented.

Signatures: Department Head:

CAO:

*CAL Roth*Laurie Wilgosh

PINCHER
PINCHER
ALBERTA





















# To Fill Reservoir

Note:

Pincher Creek raw water line is no longer in use since the new Pincher Creek raw water pump stn. was built (Nov. 2015) Therefore valve #6 will remain perminately CLOSED

# From Pincher Creek Pump Stn:

Open valves # 14, 4, 3, 7.

This will also supply Raw water to Old WTP for Golf Course irrigation.

Valve # 2 does not require closing as static pressure will not allow water to enter line

#### From Castle River Line:

Open valve # 2 & 1 (the only time #1 is closed is when pumping from Castle River directly into the Water treatment Plant)

Valves # 3 & 4 must remain open to supply Raw water to Old WTP for Golf Course.

#### To Drain Reservoir:

Open valve # 13 (water will drain into the Pincher Creek)

Open valves #3 & 7

Ensure that Castle River pu