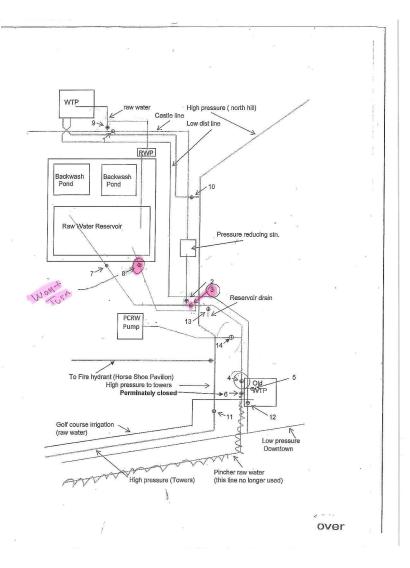

aw water treatment as it passes through the Water Plant Process.

# **ATTACHMENTS:**

depicting valve area res. - 589 Map for Council - 589 ORRSC Map - 589

# **CONCLUSION/SUMMARY:**

Administration has been working with our Operational group, as well as our consultant to clearly coordinate an appropriate response to this infrastructure dilemma.

This process takes time to complete. It is important to realize there are other alternatives to this issue, we are only now becoming aware of other ways to handle this situation. Day to day operations are not effected to date, normal operational needs are being meet. Administration supports that Committee of the Whole receive the information as

presented.

Signatures: Department Head:

CAO:

*CAL Roth*Laurie Wilgosh

PINCHER
PINCHER
ALBERTA





















# To Fill Reservoir

Note:

Pincher Creek raw water line is no longer in use since the new Pincher Creek raw water pump stn. was built (Nov. 2015) Therefore valve #6 will remain perminately CLOSED

# From Pincher Creek Pump Stn:

Open valves # 14, 4, 3, 7.

This will also supply Raw water to Old WTP for Golf Course irrigation.

Valve # 2 does not require closing as static pressure will not allow water to enter line

#### From Castle River Line:

Open valve # 2 & 1 (the only time #1 is closed is when pumping from Castle River directly into the Water treatment Plant)

Valves # 3 & 4 must remain open to supply Raw water to Old WTP for Golf Course.

#### To Drain Reservoir:

Open valve # 13 (water will drain into the Pincher Creek)

Open valves #3 & 7

Ensure that Castle River