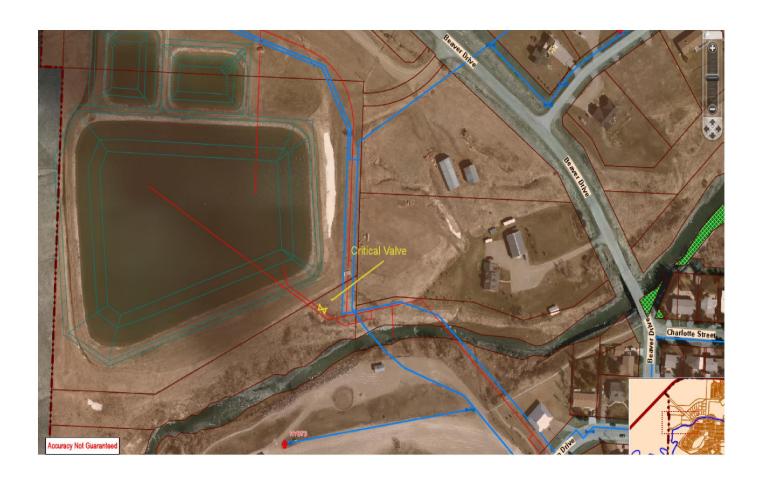

reatment as it passes through the Water Plant Process.

# **ATTACHMENTS:**

depicting valve area res. - 589 Map for Council - 589 ORRSC Map - 589

# **CONCLUSION/SUMMARY:**

Administration has been working with our Operational group, as well as our consultant to clearly coordinate an appropriate response to this infrastructure dilemma.

This process takes time to complete. It is important to realize there are other alternatives to this issue, we are only now becoming aware of other ways to handle this situation. Day to day operations are not effected to date, normal operational needs are being meet. Administration supports that Committee of the Whole receive the information as

presented.

Signatures: Department Head:

CAO:

*CAL Roth*Laurie Wilgosh

PINCHER
PINCHER
ALBERTA





















# To Fill Reservoir

Note:

Pincher Creek raw water line is no longer in use since the new Pincher Creek raw water pump stn. was built (Nov. 2015) Therefore valve #6 will remain perminately CLOSED

# From Pincher Creek Pump Stn:

Open valves # 14, 4, 3, 7.

This will also supply Raw water to Old WTP for Golf Course irrigation.

Valve # 2 does not require closing as static pressure will not allow water to enter line

#### From Castle River Line:

Open valve # 2 & 1 (the only time #1 is closed is when pumping from Castle River directly into the Water treatment Plant)

Valves # 3 & 4 must remain open to supply Raw water to Old WTP for Golf Course.

#### To Drain Reservoir:

Open valve # 13 (water will drain into the Pincher Creek)

Open valves #3 & 7

Ensure that Castle River pumps are